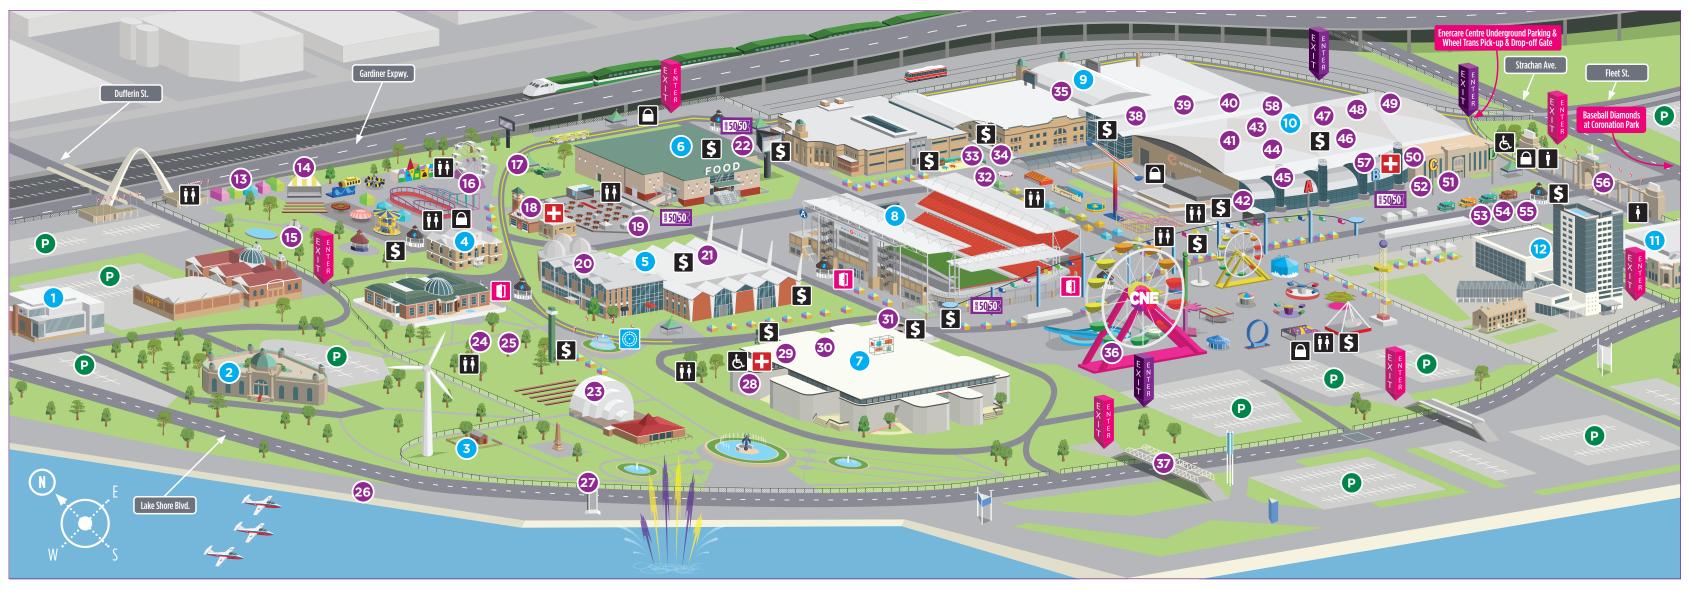

## **Buildings**

- 1 OVO Athletic Centre
- 2 Liberty Grand
- Scadding Cabin
- CNE Administration Building
- 5 Queen Elizabeth Building
- 6 Food Building
- Better Living Centre
- BMO Field
- Coca-Cola Coliseum
- Enercare Centre
- Beanfield Centre
- 12 Hotel X Toronto

- **Attractions/Programming/Events**
- KidStreet Interactive Zone
- 4 Kids' World Stage
- Kids' World Park
- 6 Kiddie Midway Presented by Pizza Pizza
- Canadian Armed Forces Interactive Display 29 The Farm
- Fire & Paramedics
- Bronco's Bar & Country Stage
- 20 Withrow Common Gallery & Bar
- 2 Arts, Crafts & Hobbies Pavilion
- CNE Drone Show Presented by VinFast
- 23 Bandshell & Agua Dolce

24 Monster Energy Compound

- 25 Bandshell Bar
- 26 Air Show (Sept 2 Sept 4)
  - 2 Sparkling Symphony & Bailey Bridge
- 4 Guest Services & Paramedics

  - 50 Pink Floyd Exhibition: Their Mortal Remains†
  - 3 Casino Presented by PokerStars & Casino Patio
  - Craft Taps

  - 34 Buskers' Corner
  - 55 Time Flies: Ice Skating & Acrobatic Show (Coca-Cola Coliseum)
  - **36** NEW! CNE Superwheel

- Waterfront Accessible Entrance Ontario Place Bridge
- 38 Heritage Court
- 39 Wine Garden
- Selfie Hallway
- 41 CNE Celebrity Kitchen Stage Hall A
- 42 Midway Stage & Dino's Bar
- 43 Home & Garden Pavilion Hall A & Heritage Court
- 4 Shoppers' Market Hall A
- 45 Guest Services (Salon 101) 46 International Pavilion - Hall B
- 47 CNE Gaming Garage Sponsored by Intel (East side, Hall B)

- 48 Warehouse Outlet Hall C
- 49 Barkade SuperDogs Hall D
- **50** Cat Show (Aug 26 & 27)
- Café Soleil
- © Cirque-tacular Spectacular
- 53 Food Truck Frenzy & Craft Beer Festival (Aug 19 – Sep 4)
- Festival Bar
- 55 Warriors' Day Parade (Aug 19)
- 55 Princes' Gates
- (Salon 106B)
- 69 International Stage Hall B

- **Washrooms** (incl. wheelchair accessible) are located in all public buildings & in various outdoor locations as marked on map.
- **Bank Machines** are located in all public buildings & various
- Wheelchair and Scooter Rentals First Aid Service provided by Scouts Canada
- **Princess Margaret Fountain**
- **Doorways to the Past**

CNE EXpress Train Route

outdoor locations as marked on map.

Located in the Better Living Centre. Enercare Centre and at Fire & Paramedics

Pedestrian Gate Entrance/Exit

Vehicle Gate Entrance/Exit

Lockers

**Guest Services** - Better Living Centre (10 AM to midnight\*) Services include: Adult Change Table, Baby Care Centre, Medical Centre, Found Children, Lost & Found, Prayer Room, Wheelchair & Scooter Rentals

**Guest Services** - Enercare Centre - Salon 101 (10 AM to 10:30 PM\*) Services include: Baby Care Centre, Found Children, Lost & Found, Prayer Room

**Wagon Rentals** are available at Info Booths by: Princess Margaret Fountain (West end of site), GO/TTC entrance & inside the Princes' Gates

**Info Booths** are situated in various outdoor locations as marked on the map and in the Food Building, Arts, Crafts & Hobbies Pavilion, the Farm, the Galleria, Heritage Court and Hall A of the Enercare Centre

\*Close early on Labour Day Monday (Sept 4) CNE Midway layout subject to change. Quiet Room - Enercare Centre, Salon Cl

†Pink Floyd Exhibition requires separate ticket purchase.